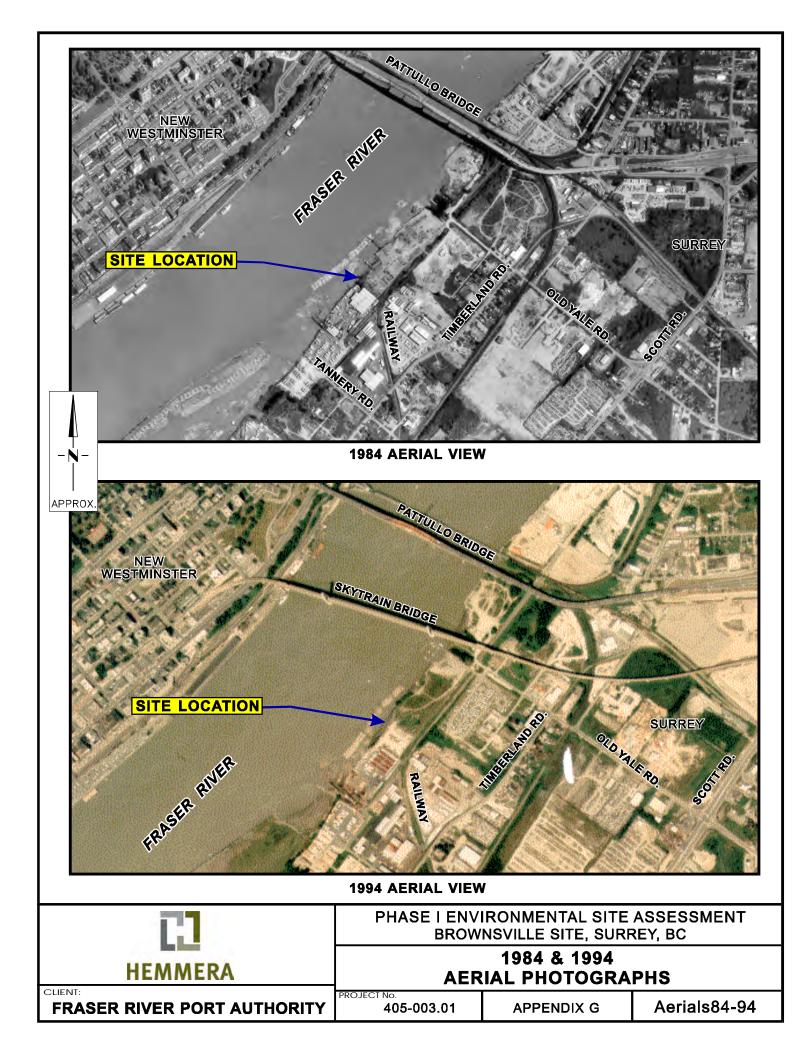

|              |            |         |                                                                                  |                              |                                                                                                                 | $\langle$ | //      |               |

































### **APPENDIX G**

## **Aerial Photographs**









| PHASE I ENVIRONMENTAL SITE ASSESSMENT<br>BROWNSVILLE SITE, SURREY, BCHEMMERA2004<br>AERIAL PHOTOGRAPHCLIENT:<br>FRASER RIVER PORT AUTHORITYPROJECT NO.<br>405-003.01APPENDIX GAerial2004 | SITE LOCATION<br>SITE LOCATION<br>FRASER RIVER<br>FRASER |  |            | OLD VALUE ROD |  |
|------------------------------------------------------------------------------------------------------------------------------------------------------------------------------------------|----------------------------------------------------------|--|------------|---------------|--|
| LIENT:     PROJECT No.                                                                                                                                                                   | 11