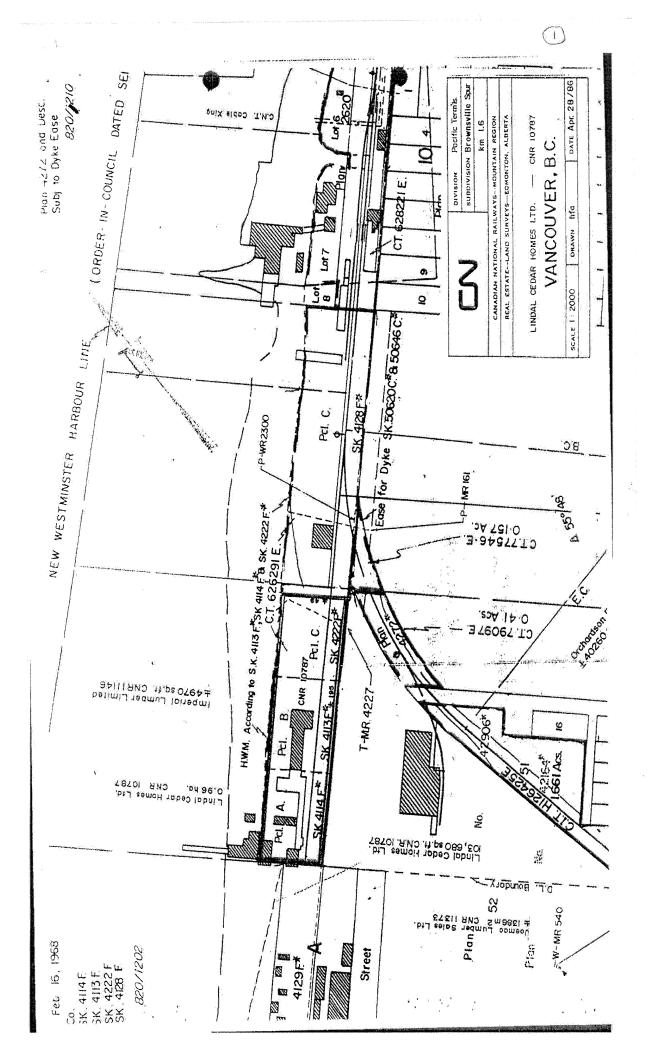

ease.180Begins 1/07/86Ends 30/06/01 25742 Doc. # CNR 10787 Canadian National Property.... ------ Supplemental Information -----Land Area.....103,797.410 UM SFDocument Date..1/07/1986 (DMYYYY)Location.....SURREY, B.C.File Number....SRY1L.CNR 10787 Purpose Code 1, 1431 Lumber/Forest Prods-Mill/Plant Purpose Code 2. Annual Rent Tot Purpose Code 3. T 1.050 Subdivision... 684 Yale Mile From..... 1.050 To Spur Code..... BRO Brownsville - off 11 Building SqFt. . .00 Plan/Ref. #.... Appraisal Date. 1/07/1994 (DMYYYY) Plan/Ref. #.... Rate of Return. 12% Rent Basis..... Distribution Codes: 700 MANAGER, PROPERTY TA 557 File Copy

#### CNRP Code

Fl=Help F3=Exit F4=Prompt F10=EIS F11=Rec Bill F12=Previous F14=Msg F17=Lse Mast F18=Prop Sup F19=Image(1)

Date: 2006/05/08 Time: 15:33:27

 $\widehat{}$ 





Lease/Licence Details 8/05/06 15:31:59 LLSM001192 Press ESC for ALL Images Change Date.... 2003/04/30 Lease/Licence.. 127298 Plant/Mill Site/Other Fct Land Lease Tenant/Lessor.. 101741 LINDAL CEDAR HOMES INC. EIS ? PR2 Manager. . . . 82149 Yurkiw, Larry Holdover Begins 1/02/68 Ends Term of Lease. Rent Starts 1/02/68 25742 Doc. # CNR 5077-A Canadian National Property..... ----- Supplemental Information ------Document Date.. 1/02/1968 (DMYYYY) 352,836.000 UM SF Land Area.... Location..... SURREY, B.C. File Number..., SRY1L.CNR 5077-A Purpose Code 1. 1431 Lumber/Forest Prods-Mill/Plant Purpose Code 2. Purpose Code 3. Annual Rent Tot 100 Mile From..... 1.050 To Subdivision... 684 Yale 1.050 Spur Code..... BRO Brownsville - off 11 Building SqFt.. .00 Plan/Ref. #.... Appraisal Date. 24/06/19