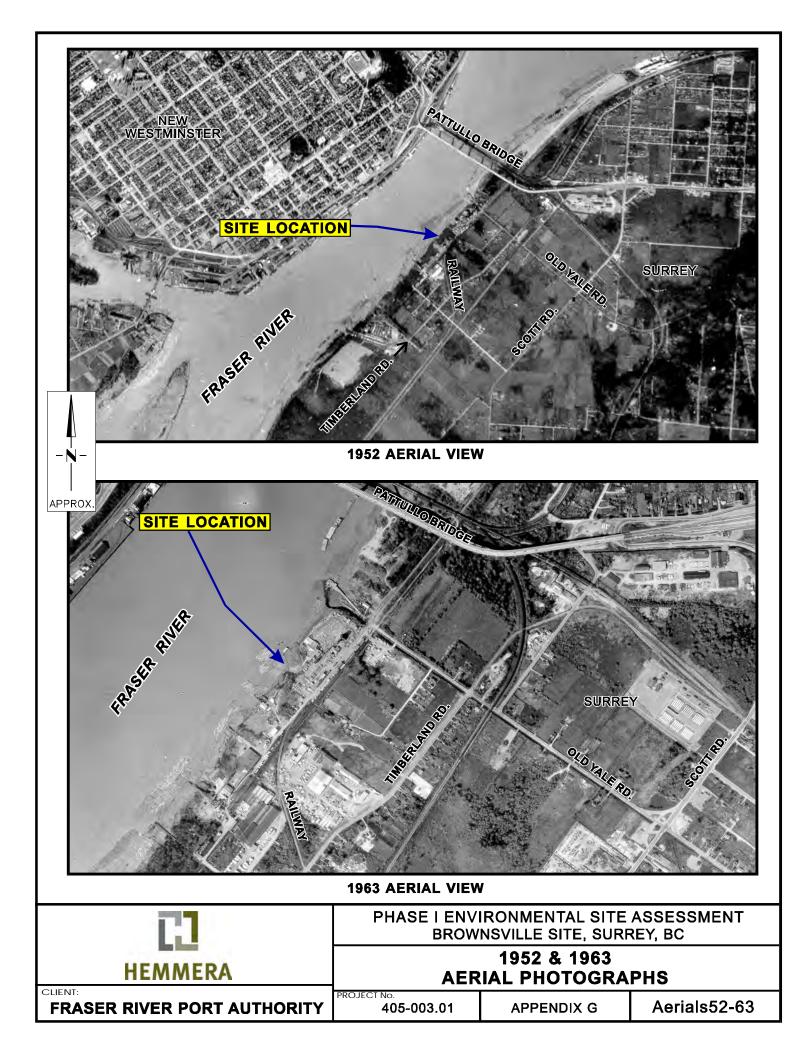

|              |            |         |                                                                                  |                              |                                                                                                                 | $\langle$ | //      |               |

































### **APPENDIX G**

## **Aerial Photographs**









| PHASE I ENVIRONMENTAL SITE ASSESSMENT<br>BROWNSVILLE SITE, SURREY, BCHEMMERA2004<br>AERIAL PHOTOGRAPHCLIENT:<br>FRASER RIVER PORT AUTHORITYPROJECT NO.<br>405-003.01APPENDIX GAerial2004 | SITE LOCATION<br>SITE LOCATION<br>FRASER RIVER<br>FRASER |  |            | OLD VALUE ROD |  |
|------------------------------------------------------------------------------------------------------------------------------------------------------------------------------------------|----------------------------------------------------------|--|------------|---------------|--|
| LIENT:     PROJECT No.                                                                                                                                                                   | 11