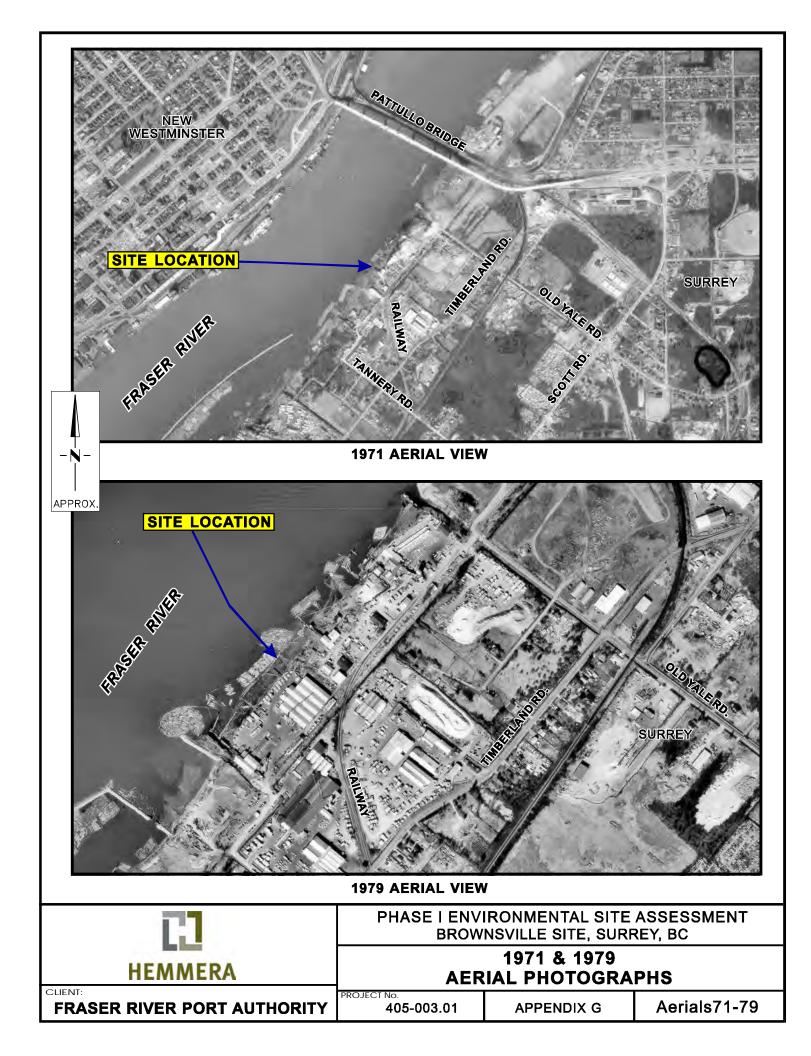

|              |            |         |                                                                                  |                              |                                                                                                                 | $\langle$ | //      |               |

































### **APPENDIX G**

## **Aerial Photographs**









| PHASE I ENVIRONMENTAL SITE ASSESSMENT<br>BROWNSVILLE SITE, SURREY, BCHEMMERA2004<br>AERIAL PHOTOGRAPHCLIENT:<br>FRASER RIVER PORT AUTHORITYPROJECT NO.<br>405-003.01APPENDIX GAerial2004 | SITE LOCATION<br>SITE LOCATION<br>FRASER RIVER<br>FRASER |  |            | OLD VALUE ROD |  |
|------------------------------------------------------------------------------------------------------------------------------------------------------------------------------------------|----------------------------------------------------------|--|------------|---------------|--|
| LIENT:     PROJECT No.                                                                                                                                                                   | 11