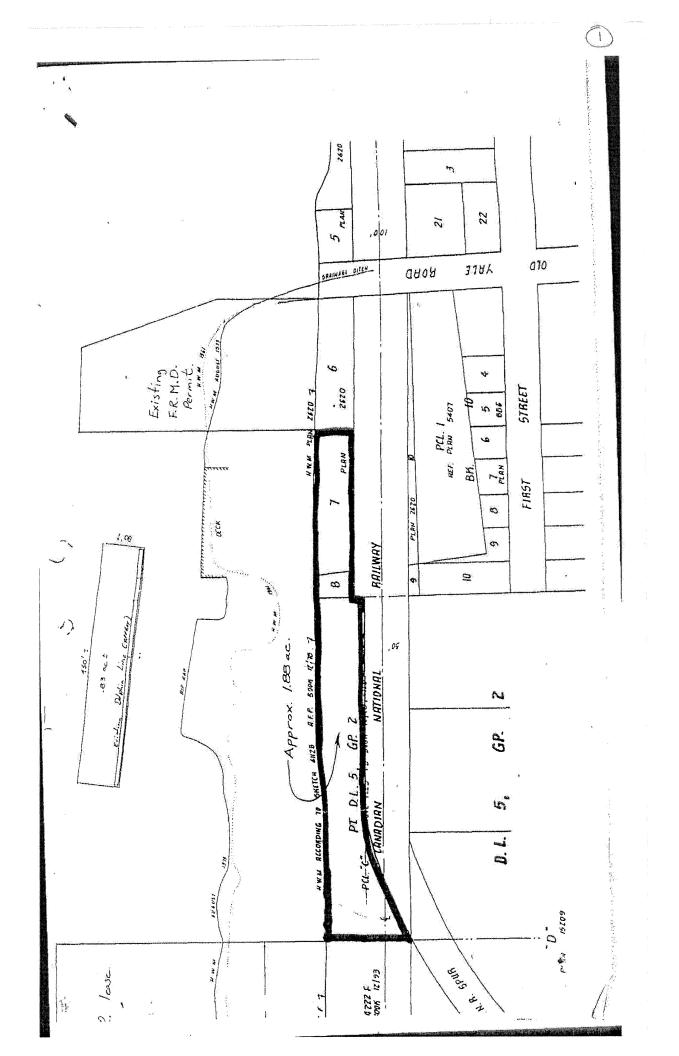

se.180Begins 1/07/86Ends 30/06/01 25742 Doc. # CNR 10787 Canadian National Property.... ------ Supplemental Information -----Land Area.....103,797.410 UM SFDocument Date..1/07/1986 (DMYYYY)Location.....SURREY, B.C.File Number....SRY1L.CNR 10787 Purpose Code 1, 1431 Lumber/Forest Prods-Mill/Plant Purpose Code 2. Annual Rent Tot Purpose Code 3. T 1.050 Subdivision... 684 Yale Mile From..... 1.050 To Spur Code..... BRO Brownsville - off 11 Building SqFt. . .00 Plan/Ref. #.... Appraisal Date. 1/07/1994 (DMYYYY) Plan/Ref. #.... Rate of Return. 12% Rent Basis..... Distribution Codes: 700 MANAGER, PROPERTY TA 557 File Copy

#### CNRP Code

Fl=Help F3=Exit F4=Prompt F10=EIS F11=Rec Bill F12=Previous F14=Msg F17=Lse Mast F18=Prop Sup F19=Image(1)

Date: 2006/05/08 Time: 15:33:27

 $\widehat{}$ 





Lease/Licence Details 8/05/06 15:31:59 LLSM001192 Press ESC for ALL Images Change Date.... 2003/04/30 Lease/Licence.. 127298 Plant/Mill Site/Other Fct Land Lease Tenant/Lessor.. 101741 LINDAL CEDAR HOMES INC. EIS ? PR2 Manager. . . . 82149 Yurkiw, Larry Holdover Begins 1/02/68 Ends Term of Lease. Rent Starts 1/02/68 25742 Doc. # CNR 5077-A Canadian National Property..... ----- Supplemental Information ------Document Date.. 1/02/1968 (DMYYYY) 352,836.000 UM SF Land Area.... Location..... SURREY, B.C. File Number..., SRY1L.CNR 5077-A Purpose Code 1. 1431 Lumber/Forest Prods-Mill/Plant Purpose Code 2. Purpose Code 3. Annual Rent Tot 100 Mile From..... 1.050 To Subdivision... 684 Yale 1.050 Spur Code..... BRO Brownsville - off 11 Building SqFt.. .00 Plan/Ref. #.... Appraisal Date. 24/06/1983