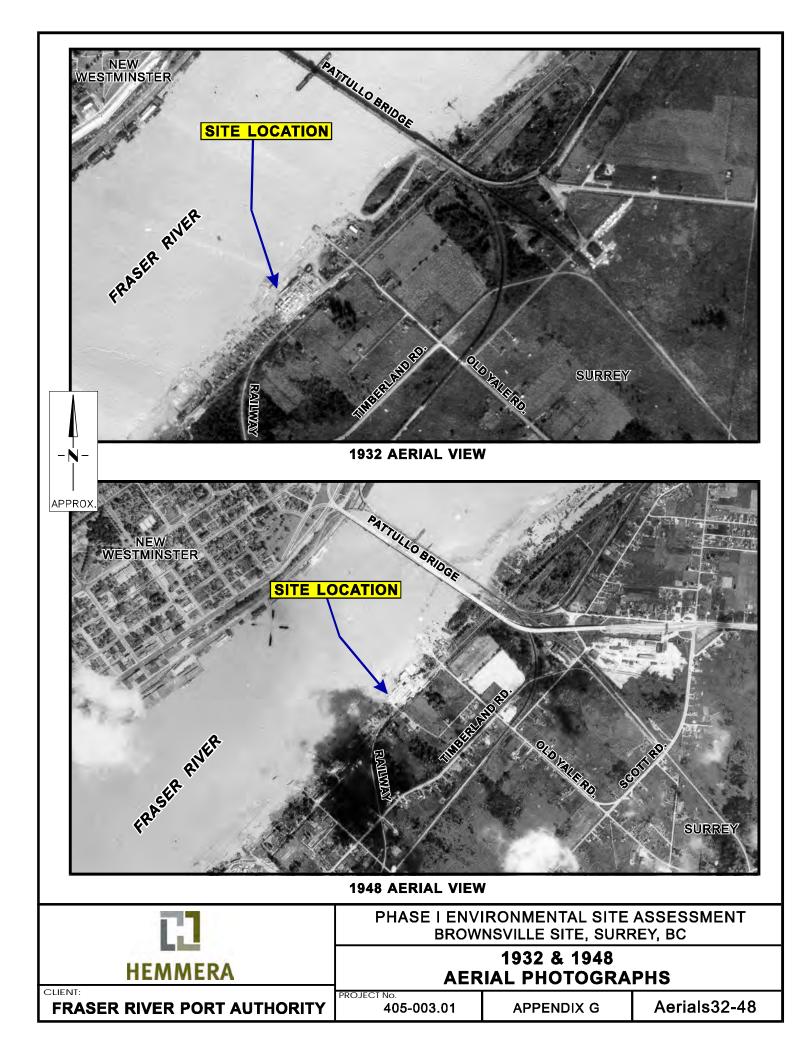

|              |            |         |                                                                                  |                              |                                                                                                                 | $\langle$ | //      |               |

































### **APPENDIX G**

## **Aerial Photographs**









| PHASE I ENVIRONMENTAL SITE ASSESSMENT<br>BROWNSVILLE SITE, SURREY, BCHEMMERA2004<br>AERIAL PHOTOGRAPHCLIENT:<br>FRASER RIVER PORT AUTHORITYPROJECT NO.<br>405-003.01APPENDIX GAerial2004 | SITE LOCATION<br>SITE LOCATION<br>FRASER RIVER<br>FRASER |  |            | OLD VALUE ROD |  |
|------------------------------------------------------------------------------------------------------------------------------------------------------------------------------------------|----------------------------------------------------------|--|------------|---------------|--|
| LIENT:     PROJECT No.                                                                                                                                                                   | 11