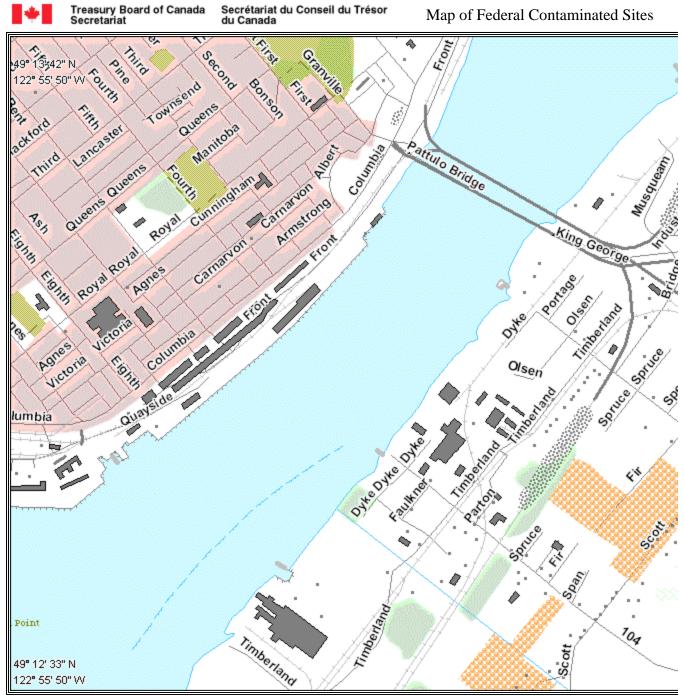

|
| Habitat Keyword:<br>TERRESTRIAL                                                                         |                      |                                       |
| EO Rank: Comments:                                                                                      |                      |                                       |
| Vegetation Zone:<br>Lowland                                                                             |                      |                                       |
| <b>Element Occurrence References:</b><br>(O91UBC01BCCA) University of British Columbia. Dep. Bot., Dep. | Zool., Biol. Sci. Bl | dg., 6270 Univ, Blvd., Vancouver, BC. |

### **APPENDIX J**

# Federal Contaminated Sites Inventory Search Results



contaminated\_sites\_legend.gif properties\_fr.gif

Coordinate System: *Latitude/Longitude NAD83* 

Source: Federal Contaminated Sites Inventory 4/10/2006 12:00:00 AM



### **APPENDIX K**

### **City of Surrey Records Search Results**

6045912507

Telephone

(604) 591-4441

CITY OF SURREY Planning and Development Department 14245 - 56th Avenue, Surrey British Columbia, Canada V3X 3A2

> Fax (604) 591-2507

May 1, 2006



21832-21198 21840-21198

Hemmera Envirochem Inc. Suite 250, 1380 Burrard Street Vancouver, B.C. V6Z 2H3

Attention: Seth Kingsbury

#### 21832 South Westminster Shore and 21840 South Westminster Shore Re:

This is in response to your inquiry on the above noted properties. As confirmed by a telephone conversation call to you, this response only covers 2 lots and the othe