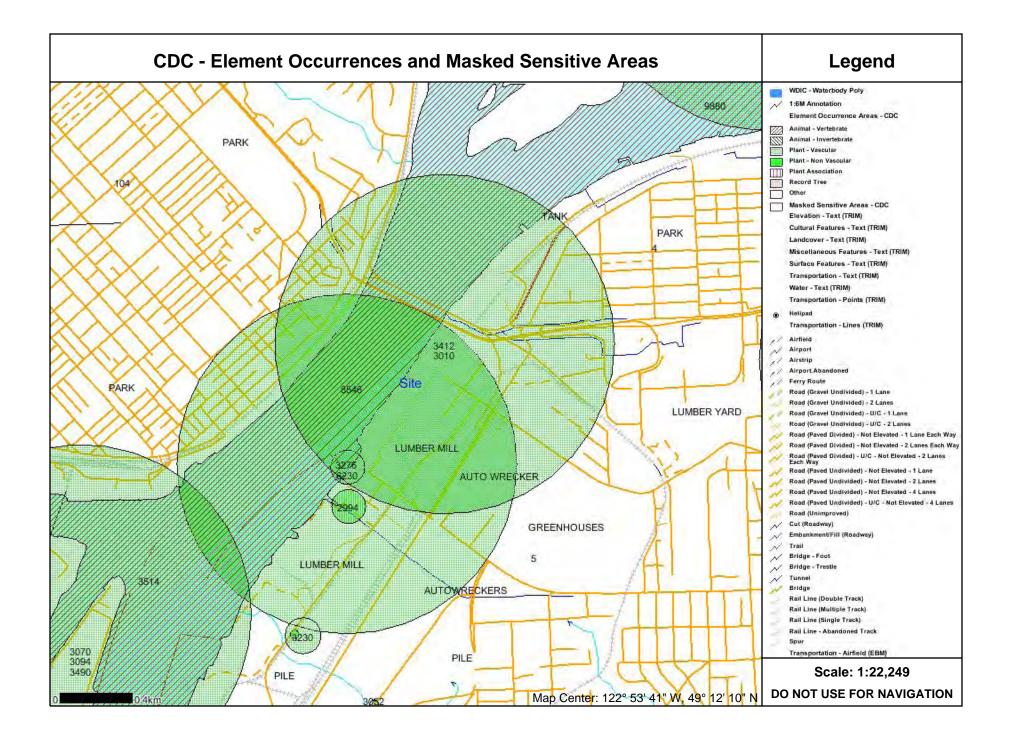

d by () on Monday, April 10, 2006 at 15:29:32 \_ \_ \_ Terms Accepted?: Yes Name: Seth Kingsbury Affiliation: Hemmera Address: suite 250, 1380 Burrard Street City: Vancouver Province: BC Postal Code: V6Z 2H3 Phone: 604-669-0424 Fax: 604-669-0430 Email Address: skingsbury@hemmera.com Why Required: Phase 1 PSI, Brownsville Site, Surrey, BC Third Party: Fraser River Port Authority Data Requested: The Brownsville Site includes the following Parcels/Lots PID - 012-878-308 - Parcel Rem C district lot 5 group 2 PID - 000-732-770 - Lot 7, district lot 4 group 2 plan 2620 PID - 000-732-664 - Lot 8, district lot 4 group 2 plan 2620 PID - 012-878-260 - Parcel A, district lot 6 group 2 PID - 012-878-278 - Parcl B, district lot 6 group 2

## Appendix I

### **Conservation Data Centre Search Results**





### **Element Occurrence Record (3010)**

April 10, 2006

### Elatine rubella

| (Three-flowered Waterwort)                                            |                                    |                       |                                       |  |  |
|-----------------------------------------------------------------------|------------------------------------|-----------------------|---------------------------------------|--|--|
| Please see http://srmwww.gov                                          | v.bc.ca/cdc/gis/eo_data_fields.l   | ntm for definitio     | ons.                                  |  |  |
| This is a summary report. For a con                                   | nplete record contact the CDC (cdc | data@victoria1.go     | v.bc.ca).                             |