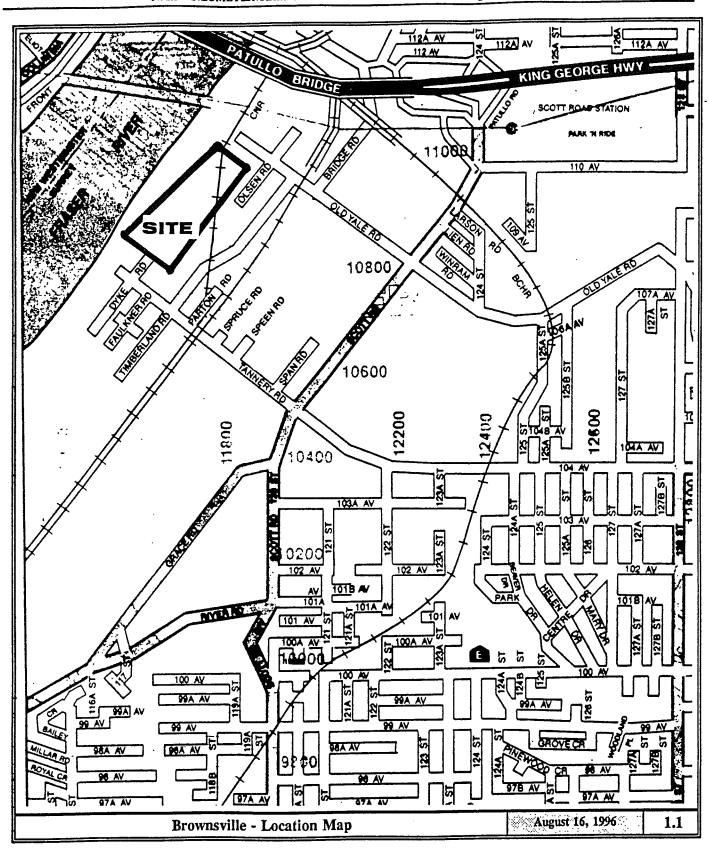

#### 1.0 PAST STUDIES

The location of the subject parcels of federal property is illustrated in figure 2.1. Details of the environmental information on this site is summarized in this section of the report.

The Brownsville Site ("the Site") is a 1.43-hecatre property owned by CNR that is currently zoned IL-1 (light impact industrial zone). The subject property is comprised of six (6) parcels (from southwest to northeast: Parcel A, B, C, Rem-C, 9 and 7) that are situated between the Fraser River and the CNR line southwest of the Patullo Bridge.

## 1.0 INTRODUCTION

Hemmera was retained by the Fraser River Port Authority (FRPA) to complete a Phase I Environmental Site Assessment (ESA) for the Brownsville Site in Surrey, BC (**Figure 1**).

The Brownsville Site ("the Site") is a 1.43-hecatre property owned by the Canadian National Railway (CNR) Company that is currently zoned IL-1 (light impact industrial zone). The subject property is comprised of six (6) parcels (Parcel A, B, C, Rem-C, 7 and 8) (**Figure 2**) that are situated between the Fraser River and the CNR line southwest of the Patullo Bridge.

### 3.1 SITE DESCRIPTION

The Brownsville Site is a 1.43-hecatre property owned by the Canadian National (CN) Railway Company. The property is comprised of six (6) parcels (Parcel A, B, C, Rem-C, 7 and 8) (**Figure 2**).