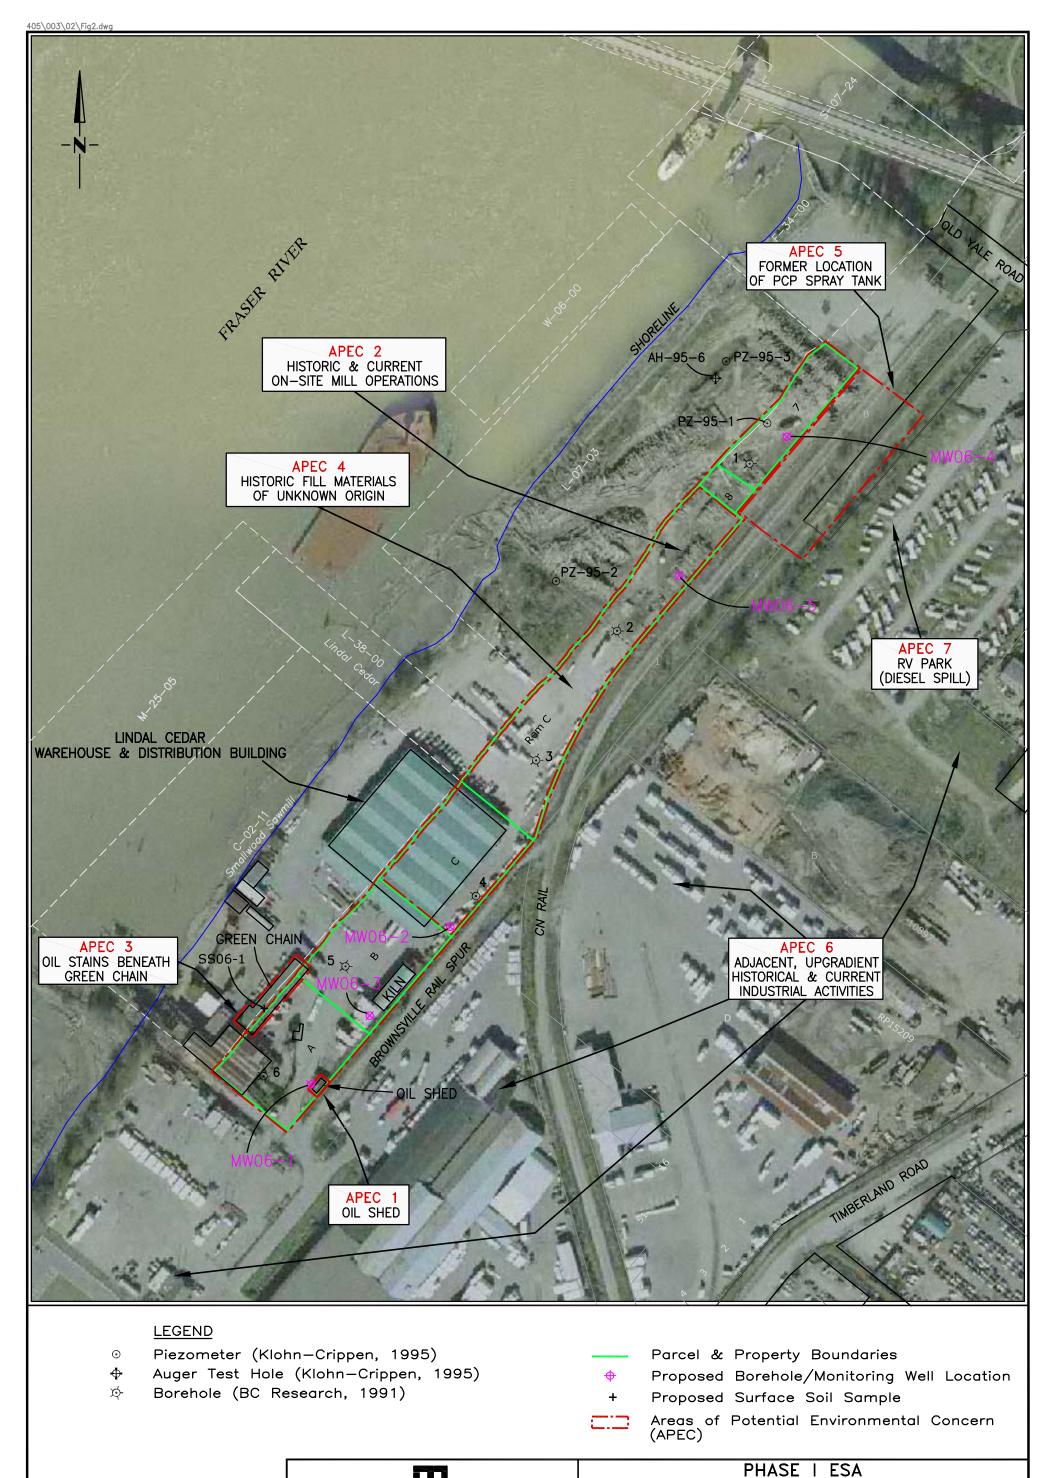

Based on records review, interviews and Site visit information; it was concluded there are four (4) on-Site APECs and three (3) off-Site APECs that could potentially impact soil and/or groundwater on-Site. The APECs and their COPCs are summarized in **Table ES1** and **Table ES2** below.

**Table ES1: Summary On-Site APECs and COPCs** 

| APEC<br>No. | APEC<br>Description                                                                                                     | Media                                  | COPCs                                                          | Investigation Rationale                                                                                                                                                                                                                                                                                                                                             | Proposed<br>Investigation<br>Locations       |
|-------------|-------------------------------------------------------------------------------------------------------------------------|----------------------------------------|----------------------------------------------------------------|---------------------------------------------------------------------------------------------------------------------------------------------------------------------------------------------------------------------------------------------------------------------------------------------------------------------------------------------------------------------|----------------------------------------------|
|             |                                                                                                                         |                                        |                                                                | Extensive staining inside and outside of storage shed<br>and unprotected drums stored outside shed, as<br>observed by PWGSC in 1996, by FRPA in July<br>2000, and by Hemmera during 2006 Site visit.                                                                                                                                                                |                                              |
| 1           | Oil Storage Shed                                                                                                        | Soil and<br>Groundwater                | Petroleum<br>Hydrocarbons                                      | No secondary containment for drums in use inside shed.                                                                                                                                                                                                                                                                                                              | MW06-1                                       |
|             |                                                                                                                         |                                        |                                                                | Smallwood Sawmill Ltd reportedly removed outside<br>drums and oil-stained soil in September 2000, but<br>extent of soil removal is unknown and many outside<br>drums and staining are still present.                                                                                                                                                                |                                              |
| 2           | Sawmill operations<br>located on-Site<br>(Parcels A, B, C,<br>Rem-C, 7, and 8) from<br>approximately 1932 to<br>present | Soil and<br>Groundwater                | Petroleum<br>Hydrocarbons,<br>Metals,<br>Chlorophenols         | Specific sawmill activities/locations are not known.                                                                                                                                                                                                                                                                                                                | MW06-1, MW06-2,<br>MW06-3, MW06-4,<br>MW06-5 |
| 3           | Oil stains/odours<br>observed beneath the<br>green chain                                                                | Soil and<br>Potentially<br>Groundwater | Petroleum<br>Hydrocarbons                                      | <ul> <li>Petroleum hydrocarbon odours and potential staining were observed beneath the green chain during 2006 Site visit.</li> <li>The ground surface beneath green chain is concrete of unknown condition.</li> </ul>                                                                                                                                             | SS06-1                                       |
| 4           | Historic fill materials of unknown origin, within top 2 to 3 m below ground surface (bgs) across the Site               | Soil and<br>Potentially<br>Groundwater | Petroleum<br>Hydrocarbons,<br>Metals<br>(particularly<br>Zinc) | <ul> <li>The age and origin of the fill materials is unknown, though the materials were likely placed on the site prior to 1932.</li> <li>Historic soil samples within the Site fill materials indicated levels of zinc above the CSR standards.</li> <li>Site fill materials have never been sampled for petroleum hydrocarbons, the primary site COPC.</li> </ul> | MW06-1, MW06-2,<br>MW06-3, MW06-4,<br>MW06-5 |

Table ES2: Summary Off-Site APECs and COPCs

| APEC<br>No. | APEC Description                                                                                                                                                                            | Media                   | COPCs                                                  | Investigation Rationale                                                                                                                                                                                                                                                                                                                                                                                                       | Proposed<br>Investigation<br>Locations             |
|-------------|---------------------------------------------------------------------------------------------------------------------------------------------------------------------------------------------|-------------------------|--------------------------------------------------------|-------------------------------------------------------------------------------------------------------------------------------------------------------------------------------------------------------------------------------------------------------------------------------------------------------------------------------------------------------------------------------------------------------------------------------|----------------------------------------------------|
| 5           | Former pentachlorophenol (PCP) spraying tank reportedly located immediately southeast of Parcel 7 (near railroad tracks). PCP-treated wood was also stored adjacent to the Site for drying. | Soil and<br>Groundwater | Petroleum<br>Hydrocarbons,<br>Chlorophenols            | <ul> <li>Identified during 1996 investigation by PWGSC, and discussed in 2000 FRPA report and 2002 Keystone report.</li> <li>Stacked wood reportedly placed on supports and hand-sprayed with PCP pumped from a tank. Surface below tank was apparently asphalt paved, but the extent and condition of the historic paving is unknown. Treated products were then reportedly stored south of the railroad tracks.</li> </ul>  | MW06-4                                             |
| 6           | Adjacent and up gradient historical industrial activities and Brownsville rail spur adjacent to Parcels A, B and C, Rem-C, 7 and 8.                                                         | Soil and<br>Groundwater | Petroleum<br>Hydrocarbons,<br>Metals,<br>Chlorophenols | <ul> <li>Milling operations or related industries have been adjacent to the Site since at least 1932, and the rail spur has been present since 1891.</li> <li>A metal depot was operated adjacent (northwest of the Site) from 1970 to 1985.</li> <li>Historical light industrial operations, including auto body repair shops, shingle production, and concrete production were located within 300 m of the Site.</li> </ul> | MW06-1,<br>MW06-2,<br>MW06-3,<br>MW06-4,<br>MW06-5 |
| 7           | RV Park Diesel Spill                                                                                                                                                                        | Soil and<br>Groundwater | Petroleum<br>Hydrocarbons                              | BC Site registry search indicated a diesel spill occurred at 11940 Old Yale Road (RV Park) in 1999. The site is currently "ACTIVE UNDER ASSESSMENT" according to BC MOE.                                                                                                                                                                                                                                                      | MW06-4,<br>MW06-5                                  |

Based on the APECs identified during the Phase 1 ESA and outlined above, Hemmera has concluded that additional investigation through a Phase II ESA process is warranted to confirm or refute if soil and/or groundwater contamination is present at the identified APECs. Five (5) monitoring well locations and one (1) surface sample are proposed as part of a Phase 2 ESA program. These proposed investigation locations are illustrated on Figure 2 and described in **Tables ES1** and **ES2** (above) in relation to each APEC.

## 1.0 INTRODUCTION

Hemmera was retained by the Fraser River Port Authority (FRPA) to complete a Phase I Environmental Site Assessment (ESA) for the Brownsville Site in Surrey, BC (**Figure 1**).

The Brownsville Site ("the Site") is a 1.43-hecatre property owned by the Canadian National Railway (CNR) Company that is currently zoned IL-1 (light impact industrial zone). The subject property is comprised of six (6) parcels (Parcel A, B, C, Rem-C, 7 and 8) (**Figure 2**) that are situated between the Fraser River and the CNR line southwest of the Patullo Bridge.

### 3.1 SITE DESCRIPTION

The Brownsville Site is a 1.43-hecatre property owned by the Canadian National (CN) Railway Company. The property is comprised of six (6) parcels (Parcel A, B, C, Rem-C, 7 and 8) (**Figure 2**).