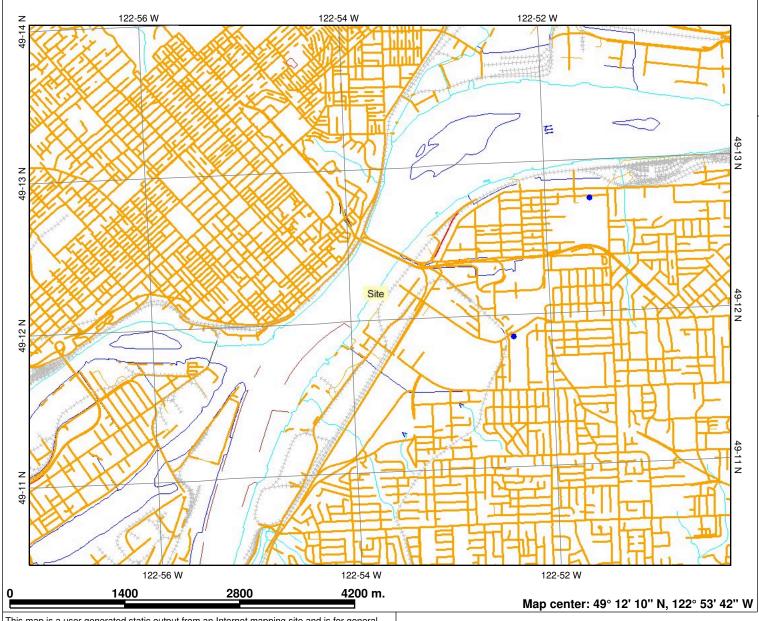

## Phase I Environmental Site Assessment Fraser River Port Authority Brownsville Site, Surrey, BC

Prepared for: FRASER RIVER PORT AUTHORITY

Prepared by: **HEMMERA ENVIROCHEM INC.** 

Suite 250 –1380 Burrard Street Vancouver, BC, V6Z 2H3

#### **EXECUTIVE SUMMARY**

Hemmera was retained by the Fraser River Port Authority (FRPA) to complete a Phase I Environmental Site Assessment (ESA) for the Brownsville Site in Surrey, BC. This Phase I ESA program was conducted in support of a proposed property transfer from the Canadian National Railway (CNR) Company to the Government of Canada, to be administered by the FRPA.

The Brownsville Site ("the Site") is a 1.43-hecatre property owned by CNR that is currently zoned IL-1 (light impact industrial zone). The subject property is comprised of six (6) parcels (from southwest to northeast: Parcel A, B, C, Rem-C, 9 and 7) that are situated between the Fraser River and the CNR line southwest of the Patullo Bridge.

## 1.0 INTRODUCTION

Hemmera was retained by the Fraser River Port Authority (FRPA) to complete a Phase I Environmental Site Assessment (ESA) for the Brownsville Site in Surrey, BC (**Figure 1**).

The Brownsville Site ("the Site") is a 1.43-hecatre property owned by the Canadian National Railway (CNR) Company that is currently zoned IL-1 (light impact industrial zone). The subject property is comprised of six (6) parcels (Parcel A, B, C, Rem-C, 7 and 8) (**Figure 2**) that are situated between the Fraser River and the CNR line southwest of the Patullo Bridge.