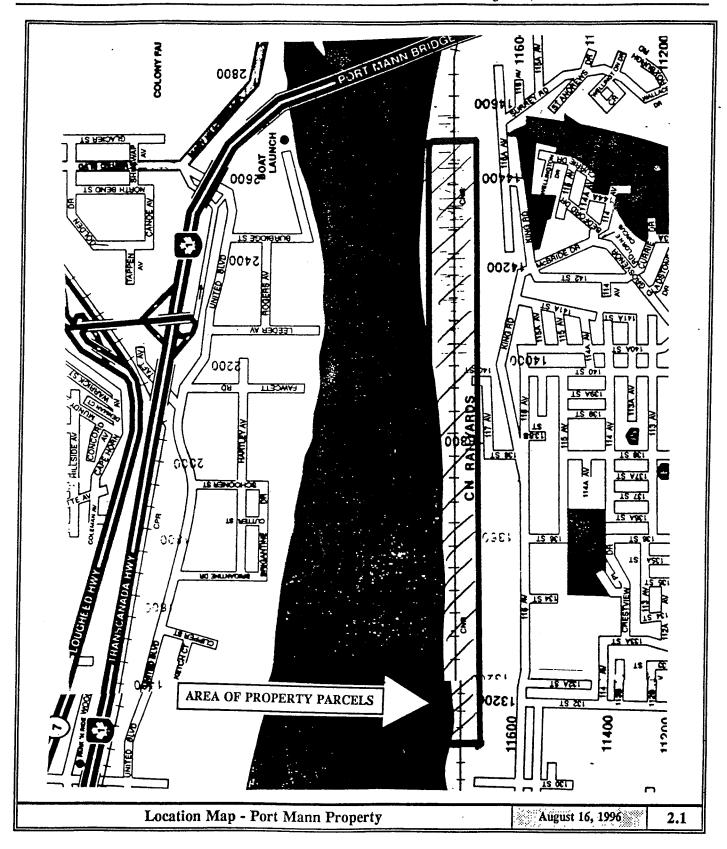

#### 1.0 PAST STUDIES

The location of the subject parcels of federal property is illustrated in figure 2.1. Details of the environmental information on this site is summarized in this section of the report.