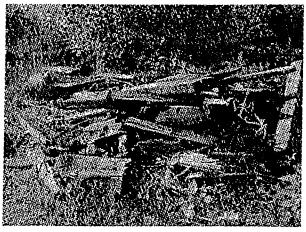

#### Findings

Sand piles - Piles of sand fill, with some metal debris were found in the central section of parcel C, just north of the beginning of the old Brownsville Spur. The source of these piles could not be determined, but may have resulted from excavations during the decommissioning of the wood mill originally located here, or opportunistic disposal by local contractors. No environmentally hazardous debris was found in the surface of these piles.

Oil staining of soil near entry door to oil shed

Inside of oil shed showing bulk dispensing drums and drip tray.

Outdoor wood storage - southeast corner of shed

Pile of fire damaged wood demolition debris north of sand piles in Parcel C.

Patch of oily soil between sand piles and paved Lindal storage yard in parcel C.

Piles of sandy fill located in the south central sector of parcel C.

Small piece of asphalt found on top of one of the sand piles.