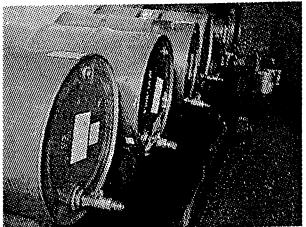

Oil shed soil - Oil staining was noted along the south side of the oil shed below the drums stored along the outside wall. In addition stained soil was evident below the elevated floor (see the following section for further discussion on this matter).

Finding - The company stores oil and diesel fuel in a wood building located in the southeast section of parcel A. The floor of the building is constructed of wood timbers. Supplier drums of fuel and lubricant were also stored along the south exterior wall of this building. Inside are five steel 205 litre drums arranged horizontally on wooden cradles. There is a galvanized steel drip tray below the dispensing spigots. These drums contain lubricants and fuel for yard machinery, green chain and planer mill. The floor timbers were found to be very oily, suggesting that minor spills occur during product transfers or drum replacement (the building has been in use for at least 8 years and the discolouration likely reflects long term accumulations). It is evident that some oil and fuel residues are present in the soils below, and alongside this building. However, movement of such residues onto neighboring properties, or into any underlying groundwater aquifer, is not likely to be significant as the building prevents direct entry of precipitation, and the site is level in this area, limiting storm water flow below the building (which backs onto the river side of the old dyke).

## INSPECTION PHOTOGRAPHS

View of planer mill inside shed

Oil shed and dyke looking northeast at entry road

Hogfuel hopper and supply conveyer in southwest sector of parcel A

Oil drums stored along south wall of oil shed.

Oil staining of soil near entry door to oil shed

Inside of oil shed showing bulk dispensing drums and drip tray.

Outdoor wood storage - southeast corner of shed

Pile of fire damaged wood demolition debris north of sand piles in Parcel C.