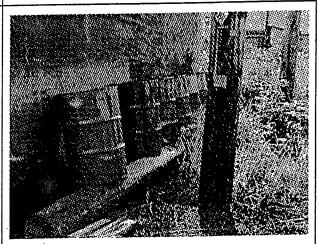

Finding - The company stores oil and diesel fuel in a wood building located in the southeast section of parcel A. The floor of the building is constructed of wood timbers. Supplier drums of fuel and lubricant were also stored along the south exterior wall of this building. Inside are five steel 205 litre drums arranged horizontally on wooden cradles. There is a galvanized steel drip tray below the dispensing spigots. These drums contain lubricants and fuel for yard machinery, green chain and planer mill. The floor timbers were found to be very oily, suggesting that minor spills occur during product transfers or drum replacement (the building has been in use for at least 8 years and the discolouration likely reflects long term accumulations). It is evident that some oil and fuel residues are present in the soils below, and alongside this building. However, movement of such residues onto neighboring properties, or into any underlying groundwater aquifer, is not likely to be significant as the building prevents direct entry of precipitation, and the site is level in this area, limiting storm water flow below the building (which backs onto the river side of the old dyke).

Recommendation - It would prudent to replace the old oil storage building with a modern one, designed for such storage, and remediate the underlying soils. If this is not done, the contamination problem will likely continue and the level of soil contamination will remain, or possibly become more serious.