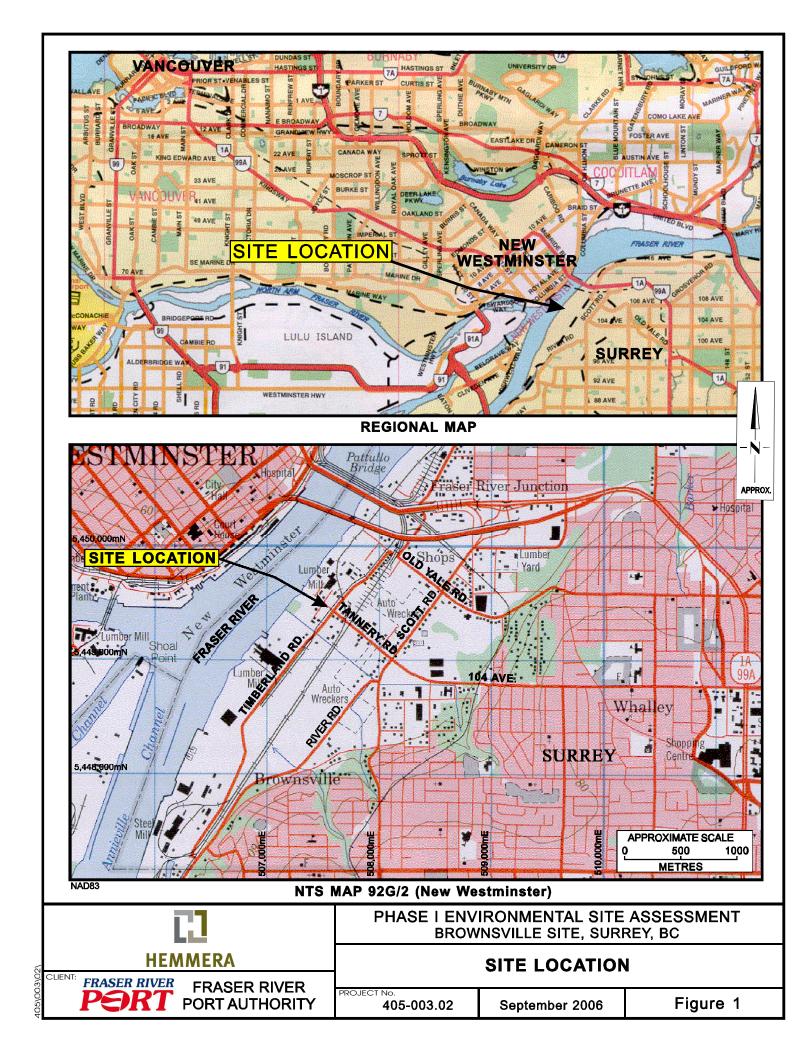

#### 1.0 PAST STUDIES

The location of the subject parcels of federal property is illustrated in figure 2.1. Details of the environmental information on this site is summarized in this section of the report.

## 1.0 INTRODUCTION

Hemmera was retained by the Fraser River Port Authority (FRPA) to complete a Phase I Environmental Site Assessment (ESA) for the Brownsville Site in Surrey, BC (**Figure 1**).

The Brownsville Site ("the Site") is a 1.43-hecatre property owned by the Canadian National Railway (CNR) Company that is currently zoned IL-1 (light impact industrial zone). The subject property is comprised of six (6) parcels (Parcel A, B, C, Rem-C, 7 and 8) (**Figure 2**) that are situated between the Fraser River and the CNR line southwest of the Patullo Bridge.

### 3.1 SITE DESCRIPTION

The Brownsville Site is a 1.43-hecatre property owned by the Canadian National (CN) Railway Company. The property is comprised of six (6) parcels (Parcel A, B, C, Rem-C, 7 and 8) (**Figure 2**).