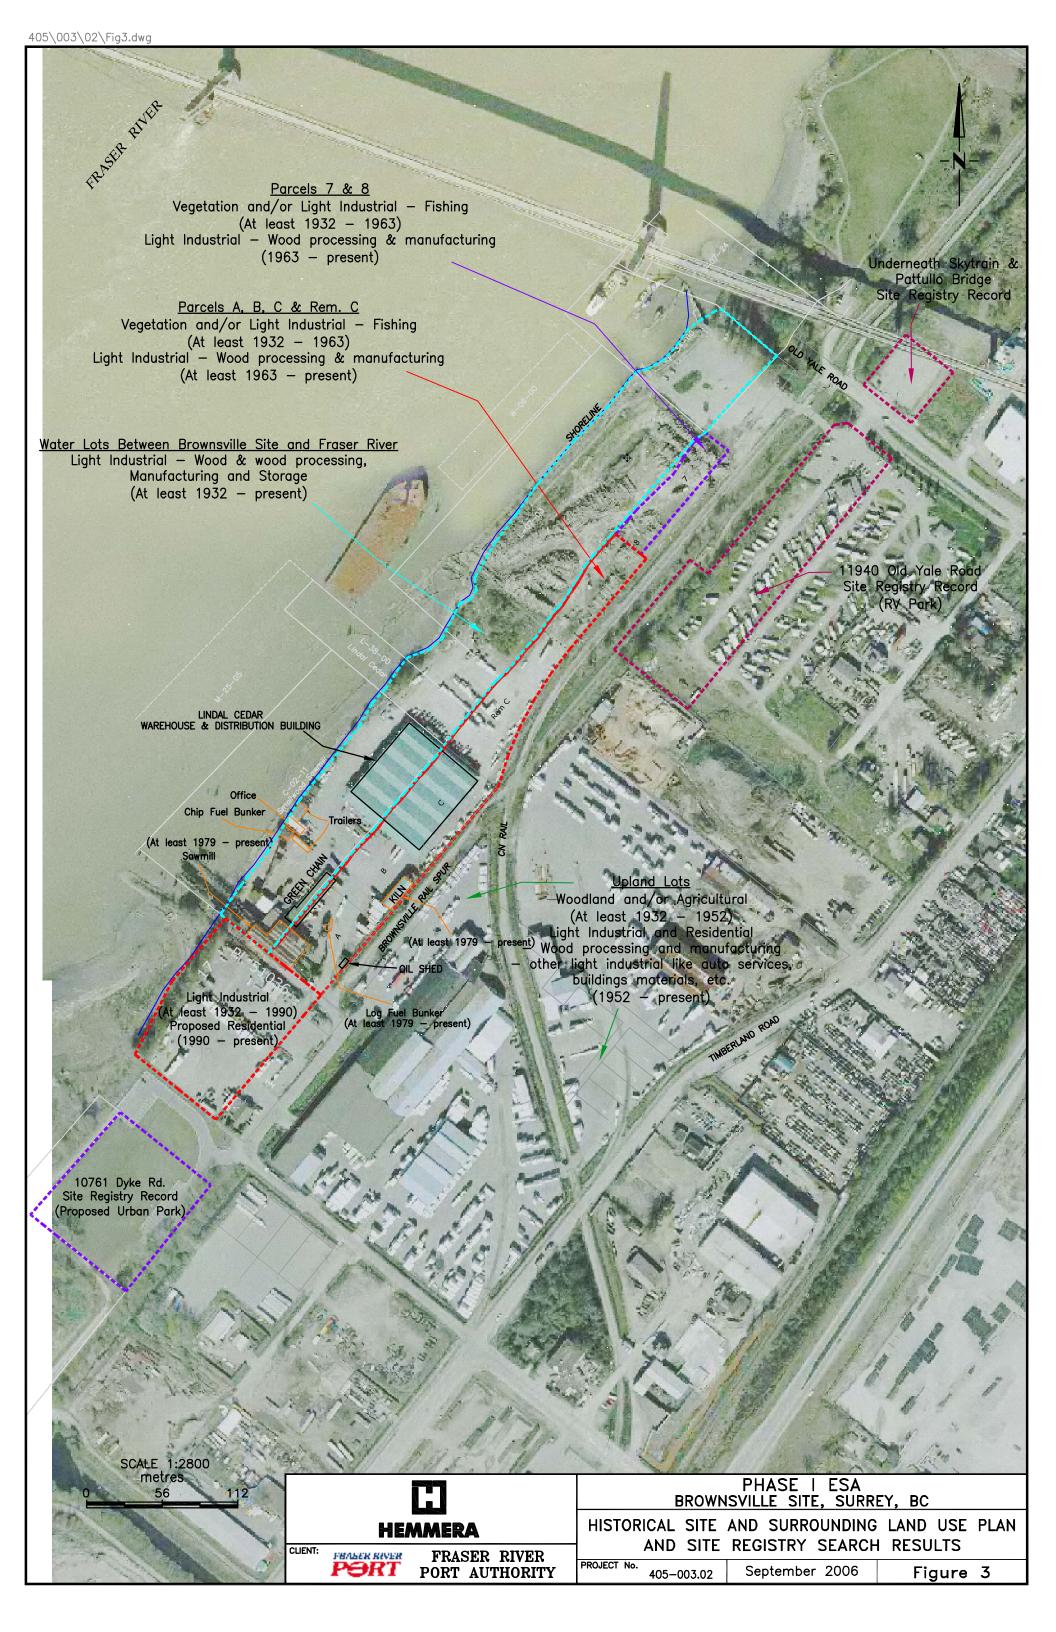

The land use on-Site has been light industrial (wood manufacturing and processing) from at least 1932 to present day. Wood manufacturing and processing operations occupied the northeast side of the Site (Parcels 7 and 8) from the early 1930's, and this area of the site has been predominately used for wood storage since the early 1960's. Small house sized buildings were evident in the southwest part of the Site (Parcels A, B and C) from the early 1930's to the early 1950's (likely part of the fishing community). The house-sized buildings were removed by 1952 at which time the Parcels were overgrown with vegetation. By 1963, the vegetation was removed from Parcels A, B and C, and Brown Lee Mills was constructed in this area. Also by 1963, Parcels Rem-C, 7 and 8 were occupied by Brownsville Mills and were primarily used for wood storage. The Brown Lee Mill occupied Parcels A, B and C until the late 1970's when the current Site buildings were built. The Brownsville Mill occupied Parcels Rem-C, 7 and 8 until the early 1980's when multiple buildings were removed, vegetation began to grow, and the area was used for storage purposes. Smallwood Sawmills and Lindal Cedar Homes have occupied the Site from the early 1980's to present day.

The land use surrounding the Site has been predominantly light industrial and commercial since at least 1952, with some residential areas prior to approximately 1980. Before 1952, the surrounding

and up gradient properties were woodland and/or farmland. From 1952 to present day, the surrounding industrial and commercial operations consisted of wood manufacturing and processing, with increasing numbers of automobile and truck service-type commercial operations after approximately 1980.

Historical Site and Surrounding Land Use Plan and Site Registry Search Results

**Investigation Locations** 

Figure 3: