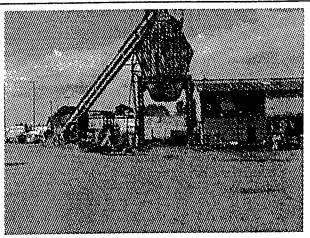

## INSPECTION PHOTOGRAPHS

View of planer mill inside shed

Oil shed and dyke looking northeast at entry road

Hogfuel hopper and supply conveyer in southwest sector of parcel A

Oil drums stored along south wall of oil shed.