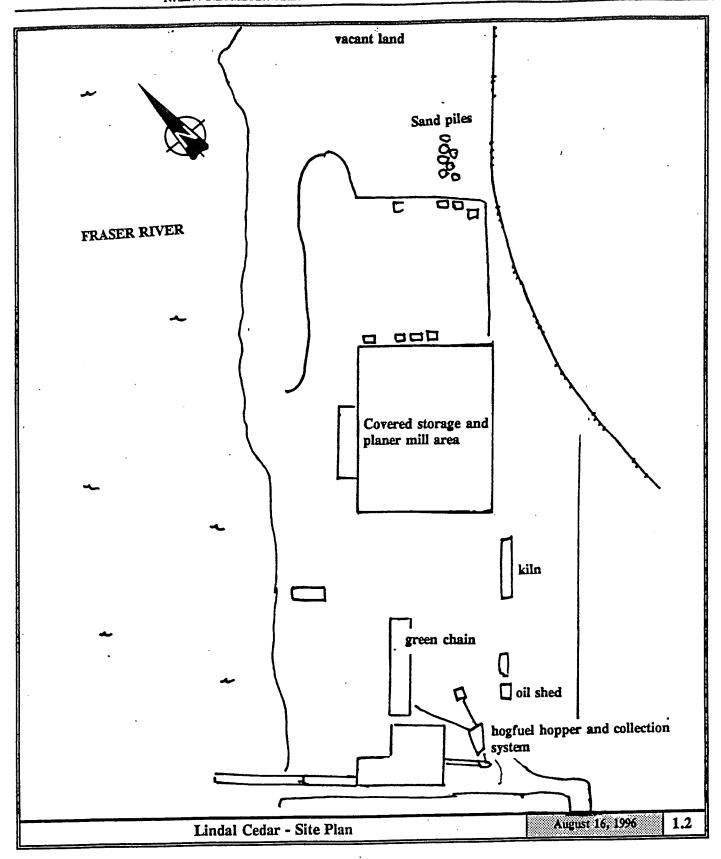

#### Findings

Sand piles - Piles of sand fill, with some metal debris were found in the central section of parcel C, just north of the beginning of the old Brownsville Spur. The source of these piles could not be determined, but may have resulted from excavations during the decommissioning of the wood mill originally located here, or opportunistic disposal by local contractors. No environmentally hazardous debris was found in the surface of these piles.

Oil stained soil near Brownsville Spur - South west of the sand piles was a small patch of open ground with some dark oil stains (an oily odour). A small machine may have been serviced here, or some waste oil discarded after servicing in other locations. It is likely that the soil for a short distance below this spot may be contaminated with hydrocarbon residues. Because this is a relatively small, localized spot several hundred metres from the river there is no immediate threat to environmental resources or human health. Bioremdiation (possibly accelerated by the addition of high nitrogen liquid fertilizer) should remove most of the residue over the next few years. If company staff is responsible, they should be advised to discontinue waste oil disposal in this area. Such oil and lubricant should be collected in a proper container and recycled.

Oil shed soil - Oil staining was noted along the south side of the oil shed below the drums stored along the outside wall. In addition stained soil was evident below the elevated floor (see the following section for further discussion on this matter).

Finding - The company stores oil and diesel fuel in a wood building located in the southeast section of parcel A. The floor of the building is constructed of wood timbers. Supplier drums of fuel and lubricant were also stored along the south exterior wall of this building. Inside are five steel 205 litre drums arranged horizontally on wooden cradles. There is a galvanized steel drip tray below the dispensing spigots. These drums contain lubricants and fuel for yard machinery, green chain and planer mill. The floor timbers were found to be very oily, suggesting that minor spills occur during product transfers or drum replacement (the building has been in use for at least 8 years and the discolouration likely reflects long term accumulations). It is evident that some oil and fuel residues are present in the soils below, and alongside this building. However, movement of such residues onto neighboring properties, or into any underlying groundwater aquifer, is not likely to be significant as the building prevents direct entry of precipitation, and the site is level in this area, limiting storm water flow below the building (which backs onto the river side of the old dyke).

## INSPECTION PHOTOGRAPHS

View of planer mill inside shed

Oil shed and dyke looking northeast at entry road

Hogfuel hopper and supply conveyer in southwest sector of parcel A

Oil drums stored along south wall of oil shed.

Oil staining of soil near entry door to oil shed

Inside of oil shed showing bulk dispensing drums and drip tray.

Outdoor wood storage - southeast corner of shed

Pile of fire damaged wood demolition debris north of sand piles in Parcel C.

Patch of oily soil between sand piles and paved Lindal storage yard in parcel C.

Piles of sandy fill located in the south central sector of parcel C.

Small piece of asphalt found on top of one of the sand piles.